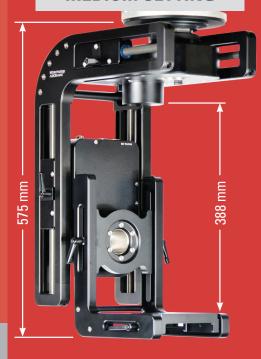

#### **MEDIUM SETTING**

### **Specifications:**

- > 5-minutes Setup Time Plug and Play
- > Payload: 45kg
- > Weight: 16kg
- > Speed: 120 deg/sec
- > Dimensions needed

117 9th Street, Brooklyn, NY, 11215 USA: +1 718 369 0289 | info@kfxtechnology.com