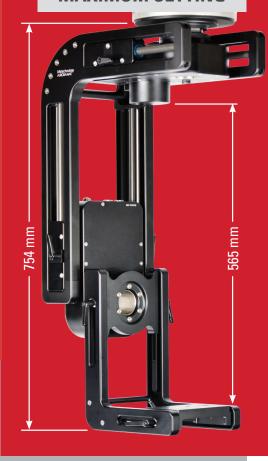

#### **MAXIMUM SETTING**

- > Pan/Tilt Speed 120 deg/sec
- > Pan/Tilt speed and damping adjustable via rotary knobs on the control console
- > Pan and Tilt direction set via switches for direction and neutral
- > Hand wheel, pan bar or optional joystick/pan and tilt operation
- > Easily set limits and feathering for limits
- > Underslung full extension space for camera is 56cm
- > Underslung fully closed space for camera is 36cm

### **Specifications:**

- > 5-minutes Setup Time Plug and Play
- > Payload: 45kg
- > Weight: 16kg
- > Speed: 120 deg/sec
- > Dimensions needed

117 9th Street, Brooklyn, NY, 11215 USA: +1 718 369 0289 | info@kfxtechnology.com