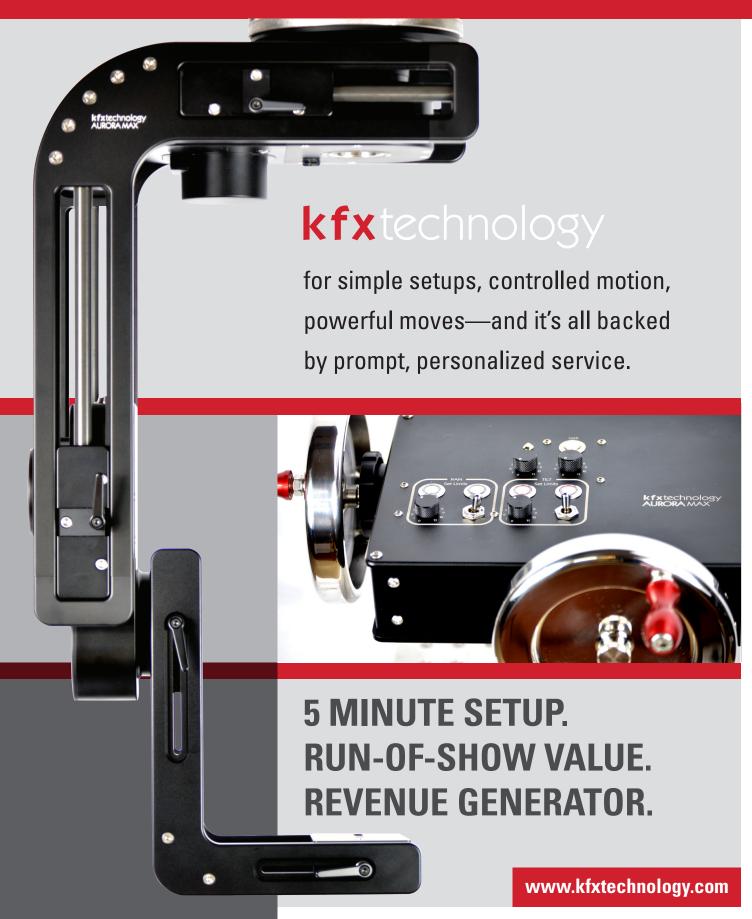

## KFX AURORA MAX CAMERA REMOTE HEAD

# KFX AURORA MAX CAMERA REMOTE HEAD

### **Specifications:**

- > 5-minutes Setup Time Plug and Play
- > Payload: 45kg
- > Weight: 16kg
- > Speed: 120 deg/sec
- > Dimensions needed

117 9th Street, Brooklyn, NY, 11215 USA: +1 718 369 0289 | info@kfxtechnology.com