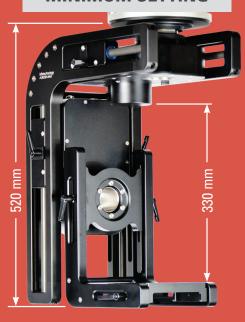

#### **MINIMUM SETTING**

### **Specifications:**

- > 5-minutes Setup Time Plug and Play
- > Payload: 45kg
- > Weight: 16kg
- > Speed: 120 deg/sec
- > Dimensions needed

117 9th Street, Brooklyn, NY, 11215 USA: +1 718 369 0289 | info@kfxtechnology.com